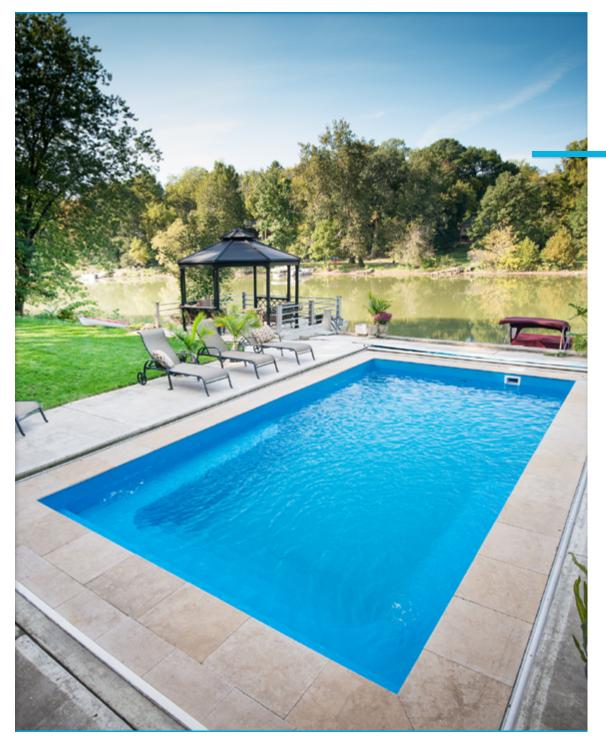

e sunken living area fiberglass pool options include:

- A sunken sitting or dining area (with an optional fire pit)
- A swim-up bar
- Or, ultimate pool-in-pool experience—a spa!
- Then, you can top your sunken living area with an optional tanning platform or putting green!

Wow your friends and take your outdoor entertaining from exceptional to EPIC with one of the world's first sunken living area fiberglass pools!













## RECTANGULAR STATEMENT OF THE STATEMENT O

CLASSIC STYLE AND CAREFREE FUN









## ASPEN

A sunbather's dream with a huge, 12" deep tanning ledge. Chill out in the cool water while the rest of the group swims or plays games.





Big and beautiful with plenty of room to swim. Dual deepend benches are perfect for relaxing after an invigorating pool workout.





Built for fun and family, Lil Bob will be the social center of the neighborhood with a flat bottom for games and extended benches for relaxing.





The little ones will love the 18" deep wading area, and the big kids can play for hours with the uniform-depth, flat bottom design.





## MONOLITH

The possibilities are endless in this big pool that's built for play with a large flat-bottomed shallow-end. And with a deep-end depth of 8'6", the Monolith is a Type 1 diving pool.





## SPIRIT

You'll make memories that will last a lifetime in the Spirit, with elongated benches for soaking and a sport pool depth for play.



SPIRIT I CARIBBEAN SPARKLE



## SEA TURILE

The Sea Turtle is ready for anything, including swim and spa jets. The flat bottom design makes for great conversation or p