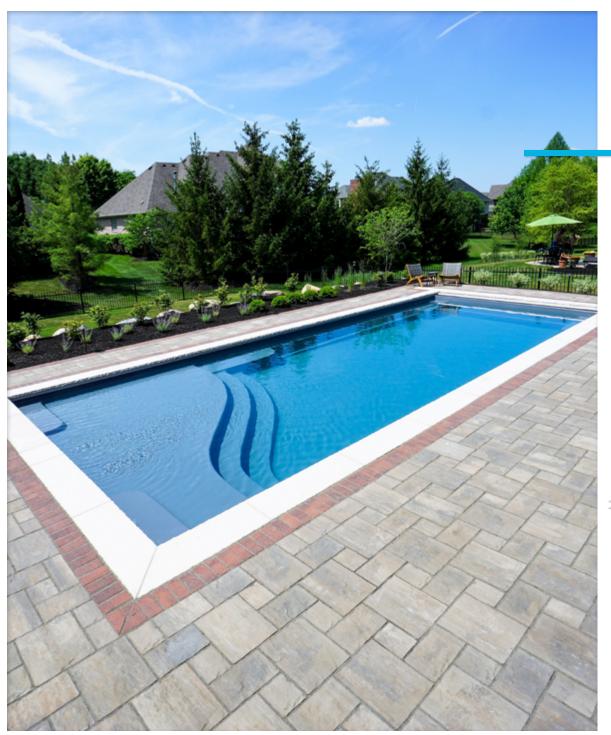

ive you the luxury of a beach vacation every day, without the hassle of sand in your swimsuit!







#### LIFESTYLE:

## EPIC IN-POOL ENTERTAINING

Sunken Living Area Fiberglass Pool

In 2019, Thursday Pools announced the world's first and only sunken living area fiberglass pool. The sunken living area fiberglass pool options include:

- A sunken sitting or dining area (with an optional fire pit)
- A swim-up bar
- Or, ultimate pool-in-pool experience—a spa!
- Then, you can top your sunken living area with an optional tanning platform or putting green!

Wow your friends and take your outdoor entertaining from exceptional to EPIC with one of the world's first sunken living area fiberglass pools!













## RECTANGULAR STATEMENT OF THE STATEMENT O

CLASSIC STYLE AND CAREFREE FUN









## ASPEN

A sunbather's dream with a huge, 12" deep tanning ledge. Chill out in the cool water while the rest of the group swims or plays games.





Big and beautiful with plenty of room to swim. Dual deepend benches are perfect for relaxing after an invigorating pool workout.





Built for fun and family, Lil Bob will be the social center of the neighborhood with a flat bottom for games and extended benches for relaxing.





The little ones will love the 18" deep wading area, and the big kids can play for hours with the uniform-depth, flat bottom design.





## MONOLITH

The possibilities are endless in this big pool that's built for play with a large flat-bottomed shallow-end. And with a deep-end depth of 8'6", the Monolith is a Type 1 diving pool.





## SPIRIT

You'll make memor