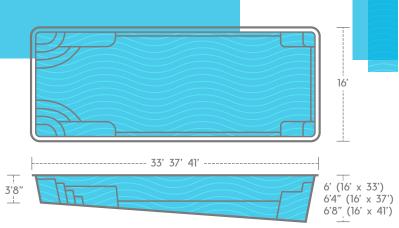

## MONOLITH

The possibilities are endless in this big pool that's built for play with a large flat-bottomed shallow-end. And with a deep-end depth of 8'6", the Monolith is a Type 1 diving pool.