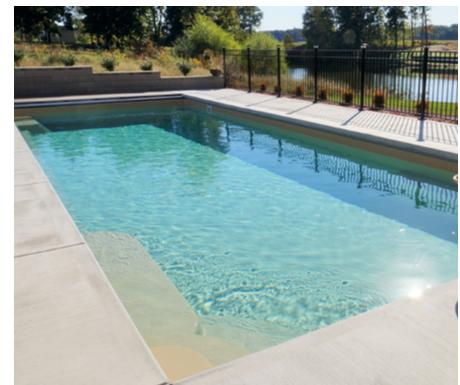

### POOL COLOR: DIAMOND Calm, Clean, Crisp

The diamond color reflects a light shade of blue green. Its neutrality allows you to make a statement with your decor and can help you pull off any look from clean and modern to traditional and stately.

SPIRIT | DIAMOND

GRACE BEACH ENTRY | DIAMOND