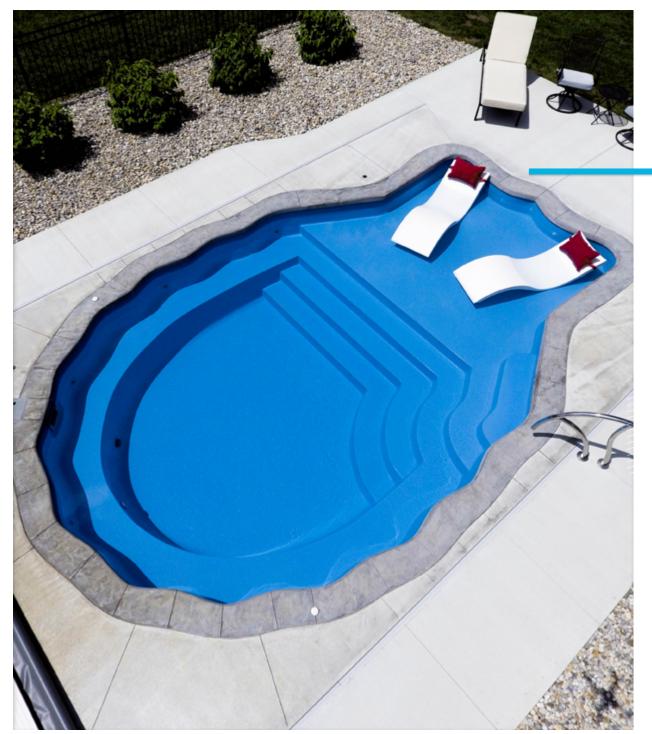

Built for fun and family, Lil Bob will be the social center of the neighborhood with a flat bottom for games and extended benches for relaxing.

The little ones will love the 18" deep wading area, and the big kids can play for hours with the uniform-depth, flat bottom design.