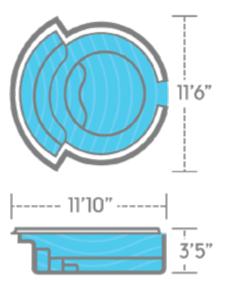

Wet Decks up the game in your backyard paradise with custom spillways to create awesome water features. The whole family will love basking in the shallow lounging area.

WET DECK | CALIFORNIA