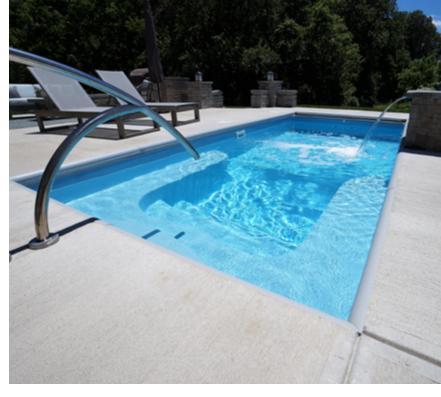

### CARIBBEAN SPARKLE

Light, Refreshing, Colorful

Caribbean Sparkle gives your pool a classic pool water color in the daylight. Its light blue hue appears quite refreshing and entices pool goers to take a dip to cool off. The light color has a high light reflection value and is ideal for showing off LED lighting.

SEA TURTLE I CARIBBEAN SPARKLE