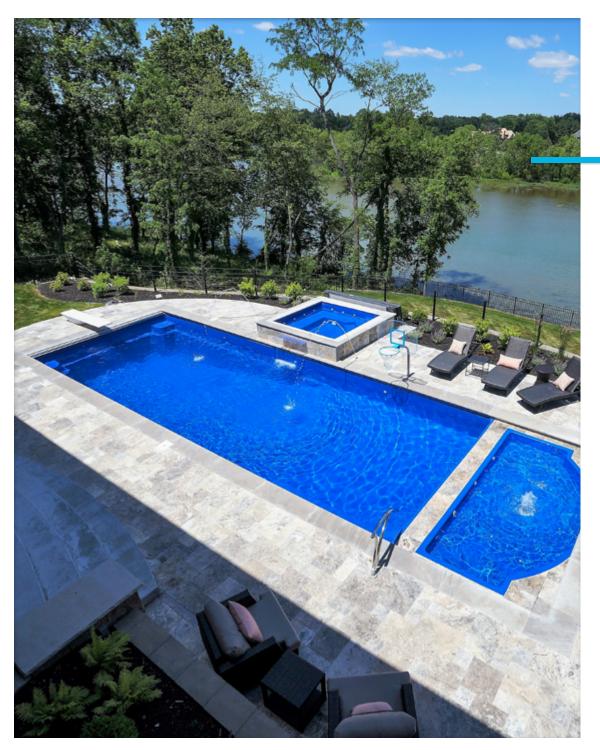

SANDAL BEACH ENTRY I CALIFORNIA

Take your relaxation to a whole new level by adding a spa to your backyard oasis. The Spa accommodates up to seven people with benches all around. You'll enjoy it in every season.

## ROUND SPA

Lap up the luxury with customizable spillways. The Round Spa accommodates up to seven people with a wrap around bench and stylish steps.

## THE GRAND SPA

The Grand Spa is the ultimate for relaxation and conversation. Let your tension melt away into the night or day. Seating seven to nine people, The Grand Spa is luxurious and spacious.

THE GRAND SPA | CALIFORNIA