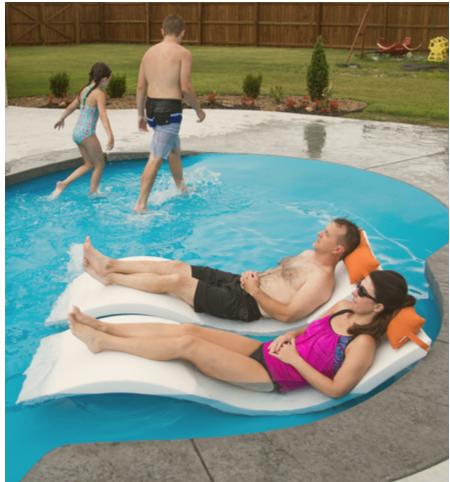

#### LIFESTYLE:

#### RELAXATION

#### Kicking Back

Dangle your feet in the water, lay on a raft or sit poolside wether you want to relax after a long day or relax all day long, your pool is the best place to kick back and chill alone or with loved ones.