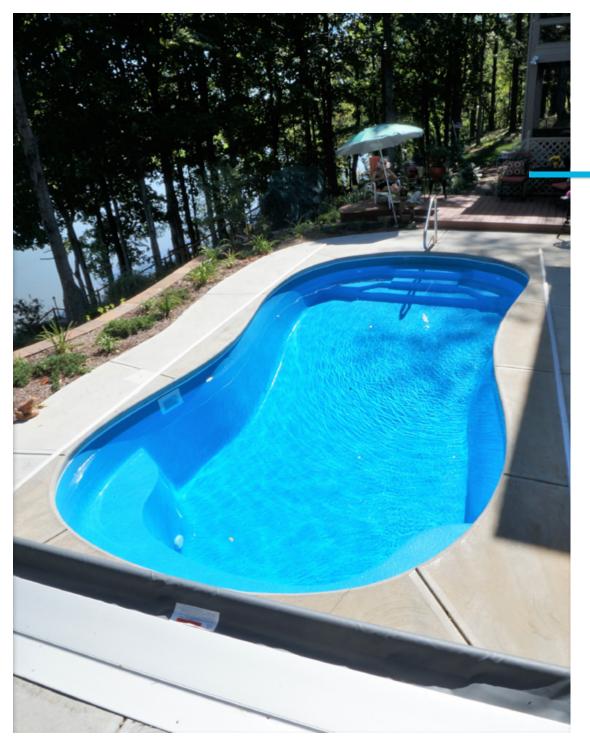

## SPIRIT

You'll make memories that will last a lifetime in the Spirit, with elongated benches for soaking and a sport pool depth for play.

SPIRIT I CARIBBEAN SPARKLE

SPIRIT | DIAMOND

GRACE BEACH ENTRY | DIAMOND