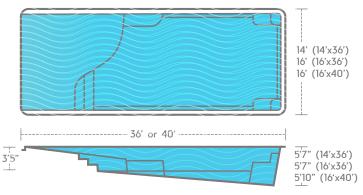

## RECTANGULAR STATEMENT OF THE STATEMENT O

CLASSIC STYLE AND CAREFREE FUN

## ASPEN

A sunbather's dream with a huge, 12" deep tanning ledge. Chill out in the cool water while the rest of the group swims or plays games.

Big and beautiful with plenty of room to swim. Dual deepend benches are perfect for relaxing after an invigorating pool workout.