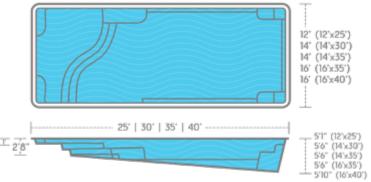

## RECTANGULAR STATEMENT OF THE STATEMENT O

CLASSIC STYLE AND CAREFREE FUN

## ASPEN

A sunbather's dream with a huge, 12" deep tanning ledge. Chill out in the cool water while the rest of the group swims or plays games.

Big and beautiful with plenty of room to swim. Dual deepend benches are perfect for relaxing after an invigorating pool workout.