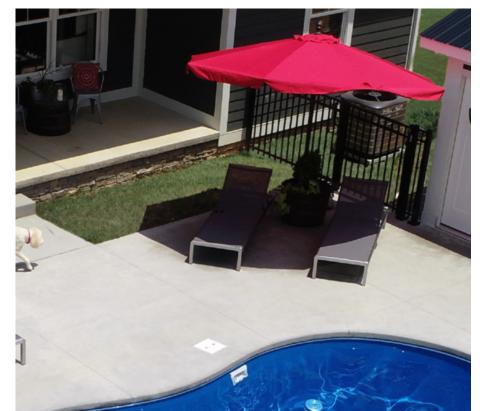

#### OVERSIZED UMBRELLA Large, Portable Shade Areas

Cantilever umbrellas offer the flexibility to move your shade around with your furniture. They provide large areas of shade, but can also be closed to allow sunlight into your furnished spaces. Retractable awnings have the same effect and can be perfect for smaller spaces.

# SHADE TYPE: MARKET UMBRELLA Small, Portable Shade Areas

Market umbrellas provide smaller areas of shade for those who don't want or need a lot of shade. Some fiberglass pool models will even accommodate an umbrella and chairs right in the pool.