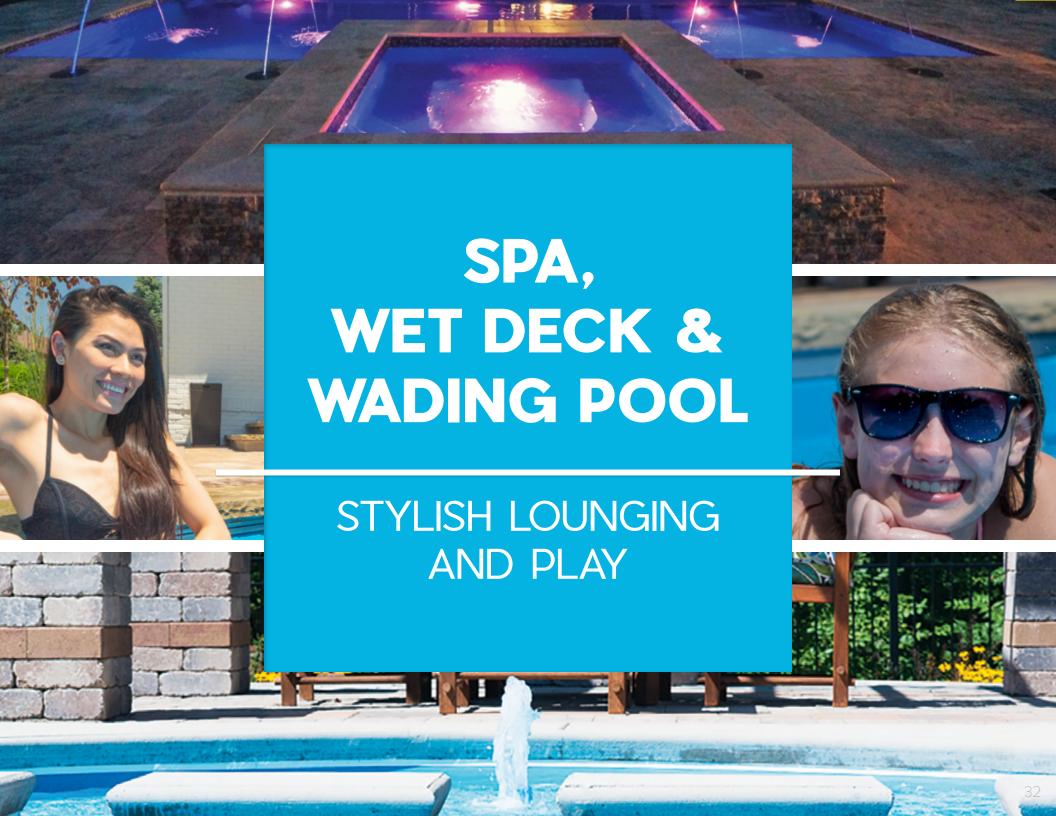

Wet Decks up the game in your backyard paradise with custom spillways to create awesome water features. The whole family will love basking in the shallow lounging area.

WET DECK | CALIFORNIA

# POOL

If you have a small space and still want a place to have fun in the sun, the Wading Pool delivers with an 18" depth that's a wonderful spot for pets and kids of all ages to play.