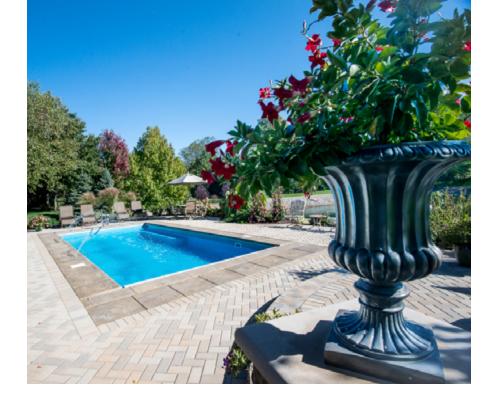

Color & Height

Trees, planted perennials and flowers add splashes of stylish color to complement your pool. Certain evergreen trees and shrubs as well as ornamental grasses provide some height dimension but won't shed leaves into your pool. Potted annual plants also add color and height, and they allow you to easily switch out your color with the seasons.

#### LANDSCAPING: **STONE**Naturally Low Maintenance

Using stone as walls, walkways, borders, or in plant beds brings nature into the mix and provides a low maintenance aesthetic that will last years in the outdoor elements.