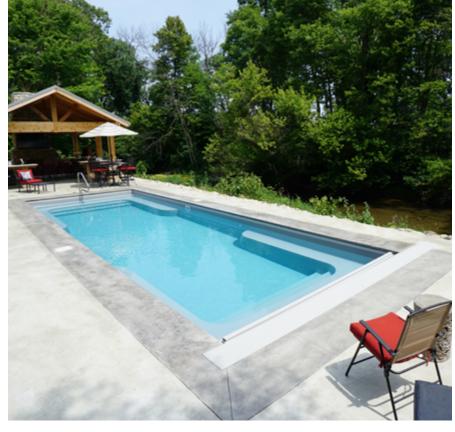

### POOL COLOR: DIAMOND Calm, Clean, Crisp

The diamond color reflects a light shade of blue green. Its neutrality allows you to make a statement with your decor and can help you pull off any look from clean and modern to traditional and stately.

SPIRIT | DIAMOND

GRACE BEACH ENTRY | DIAMOND