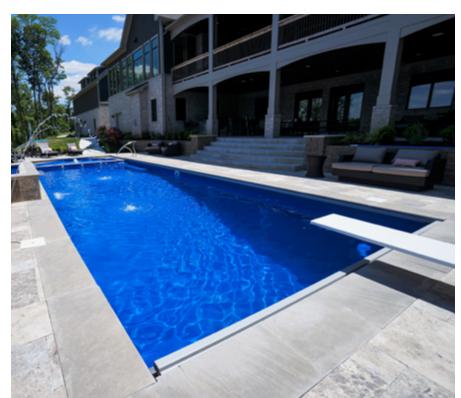

#### POOL COLOR: CALIFORNIA Brilliant, Sparkling, Invigorating

A pool with the California color sparkles and shimmers in the sunlight providing a crisp refreshing look and an invigorating feeling.

CATHEDRAL | CALIFORNIA