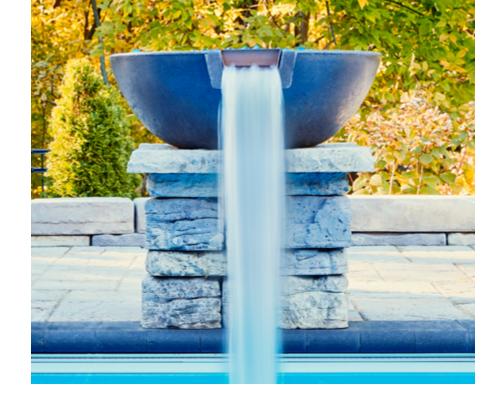

#### LANDSCAPING: WATER FEATURES Sophisticated Tranquility

Water features such as fountains, waterfalls and spa jets add a level of sophistication to your backyard oasis. The soothing sound of running water induces a sense of relaxation while blocking out other not-sopleasant neighborhood noises.