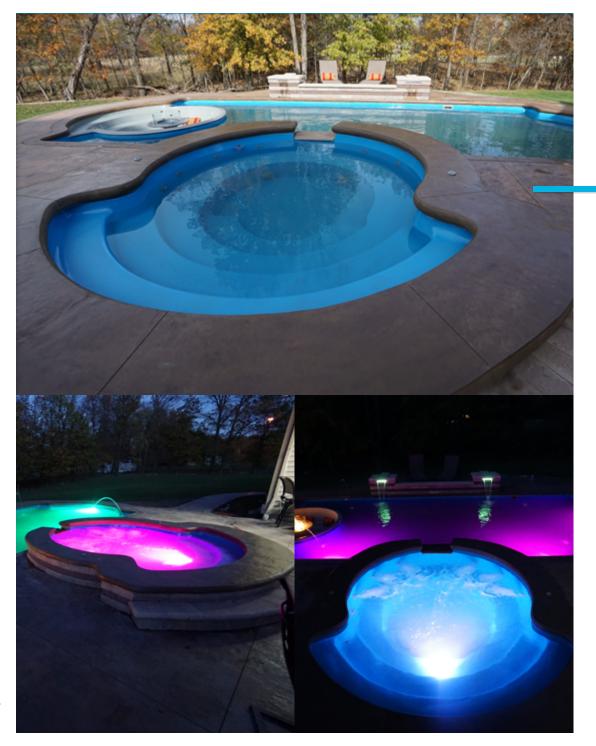

## ROUND SPA

Lap up the luxury with customizable spillways. The Round Spa accommodates up to seven people with a wrap around bench and stylish steps.

## THE GRAND SPA

The Grand Spa is the ultimate for relaxation and conversation. Let your tension melt away into the night or day. Seating seven to nine people, The Grand Spa is luxurious and spacious.

THE GRAND SPA | CALIFORNIA