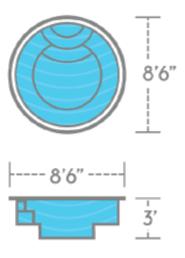

## ROUND SPA

Lap up the luxury with customizable spillways. The Round Spa accommodates up to seven people with a wrap around bench and stylish steps.

## THE GRAND SPA

The Grand Spa is the ultimate for relaxation and conversation. Let your tension melt away into the night or day. Seating seven to nine people, The Grand Spa is luxurious and spacious.

THE GRAND SPA | CALIFORNIA