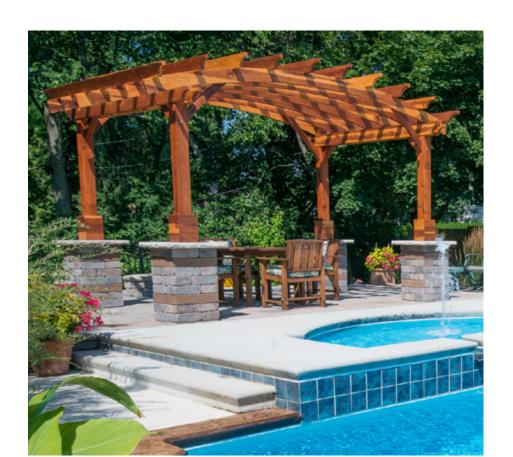

## PERGOLA Dramatic, Elegant Shade Areas

A pergola makes a statement in your pool area. It offers a welcoming area for entertainment and can provide more shade if you choose to grow climbing plants or drape it with fabric.