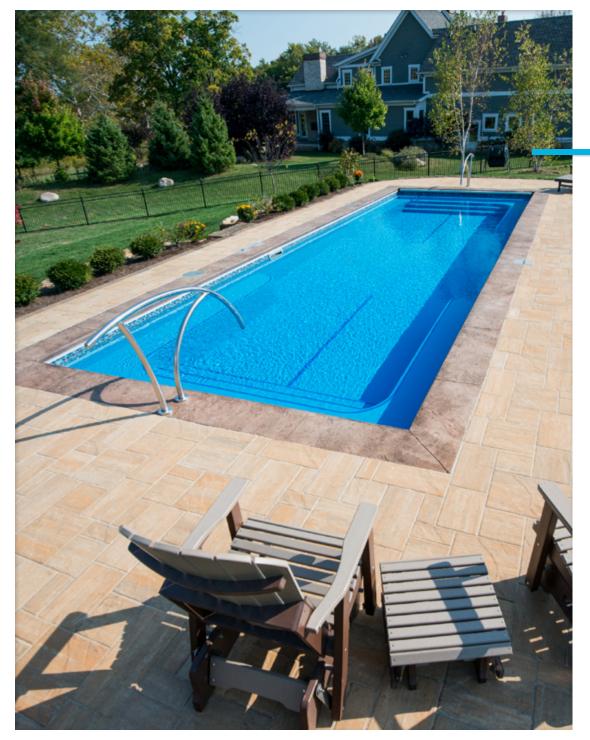

## MONOLITH

The possibilities are endless in this big pool that's built for play with a large flat-bottomed shallow-end. And with a deep-end depth of 8'6", the Monolith is a Type 1 diving pool.