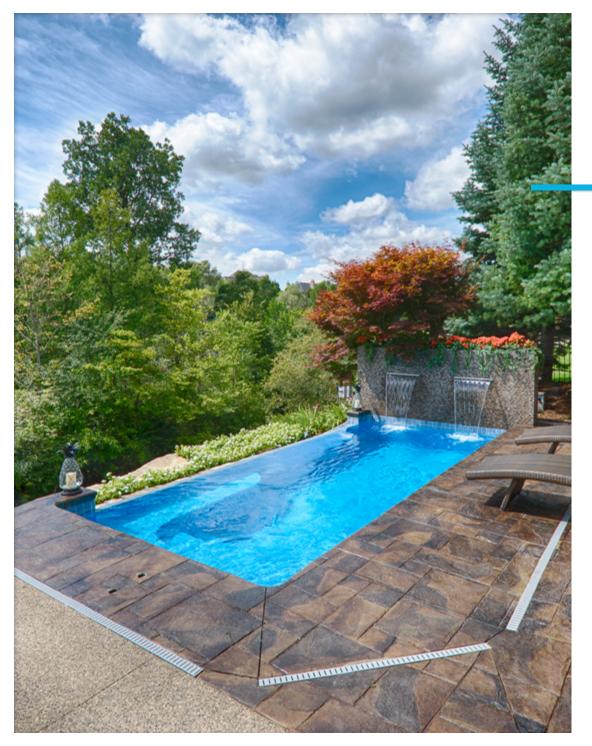

## ASPEN

A sunbather's dream with a huge, 12" deep tanning ledge. Chill out in the cool water while the rest of the group swims or plays games.

Big and beautiful with plenty of room to swim. Dual deepend benches are perfect for relaxing after an invigorating pool workout.