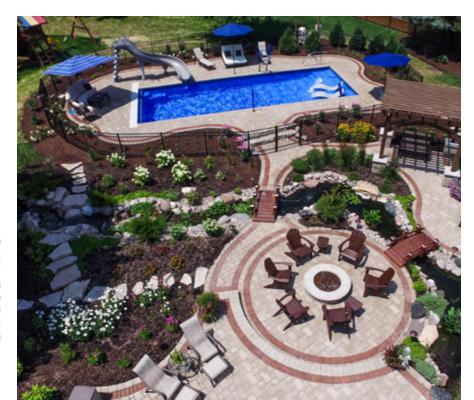

## SHADE SOLUTIONS

Shade adds a private oasis feeling to your pool area. If your yard is large enough, consider a pergola, cabana or lanai. If your space doesn't allow for that, check out a retractable awning, or an oversized patio umbrella.

# RAISED DECK Chill Zones

Raised decks provide a designated chill zone with a view, away from splashing and/ or the heat of the sun. They also add a layer of dimension to otherwise flat areas.

### LANDSCAPING: LIGHTING Mood Enhancers

Whether you use natural fire light, LEDs, or both, lighting can create just the mood you need for a quiet evening with the family or social gathering. Get creative with firepits in pots or rocks to create a natural look. Play with the different LED colors to make a bold and fun backdrop for your social gatherings.

#### LANDSCAPING: **STONE**Naturally Low Maintenance

Using stone as walls, walkways, borders, or in plant beds brings nature into the mix and provides a low maintenance aesthetic that will last years in the outdoor elements.

#### LANDSCAPING: WATER FEATURES Sophisticated Tranquility

Water features such as fountains, waterfalls and spa jets add a level of sophistication to your backyard oasis. The soothing sound of running water induces a sense of relaxation while blocking out other not-sopleasant neighborhood noises.