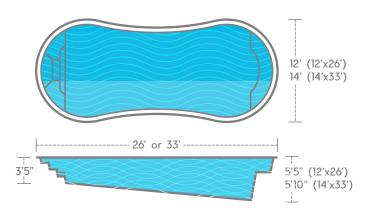

## RECTANGULAR STATEMENT OF THE STATEMENT O

CLASSIC STYLE AND CAREFREE FUN

## ASPEN

A sunbather's dream with a huge, 12" deep tanning ledge. Chill out in the cool water while the rest of the group swims or plays games.

Big and beautiful with plenty of room to swim. Dual deepend benches are perfect for relaxing after an invigorating pool workout.