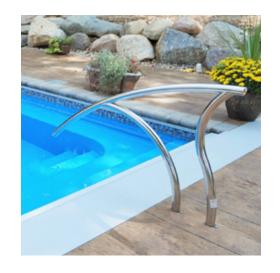

### TOOLS TO USE

Get the Basics

Make sure everyone enjoys your pool safely by equipping it with the proper handrails, pool cover and lifesaving equipment. Your pool dealer can help you check these items off your list.

#### AUTOMATIC POOL COVERS

Safety and Convenience

Many of our pool designs are automatic pool safety cover-ready. An automatic pool cover gives you the peace of mind of knowing that no one can get in your pool when it's closed - and it keeps your pool cleaner and warmer too!