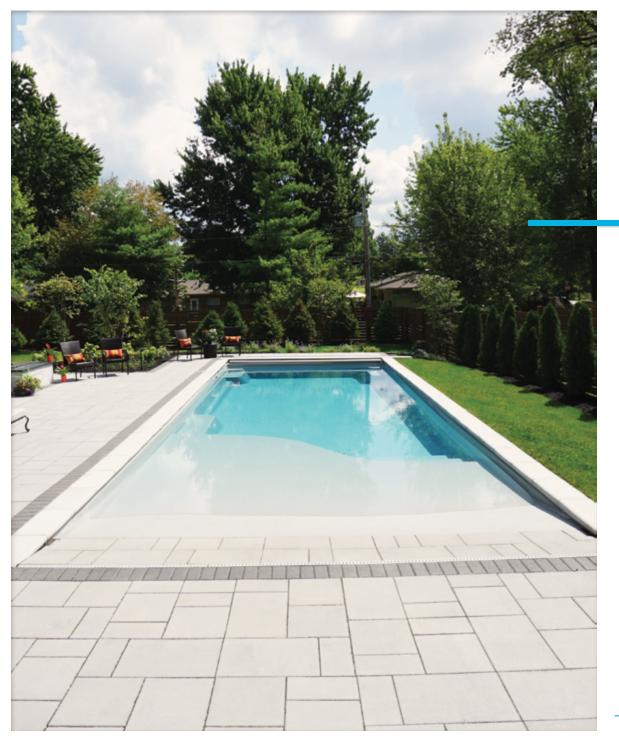

## RECTANGULAR STATEMENT OF THE STATEMENT O

CLASSIC STYLE AND CAREFREE FUN

## ASPEN

A sunbather's dream with a huge, 12" deep tanning ledge. Chill out in the cool water while the rest of the group swims or plays games.

Big and beautiful with plenty of room to swim. Dual deepend benches are perfect for relaxing after an invigorating pool workout.