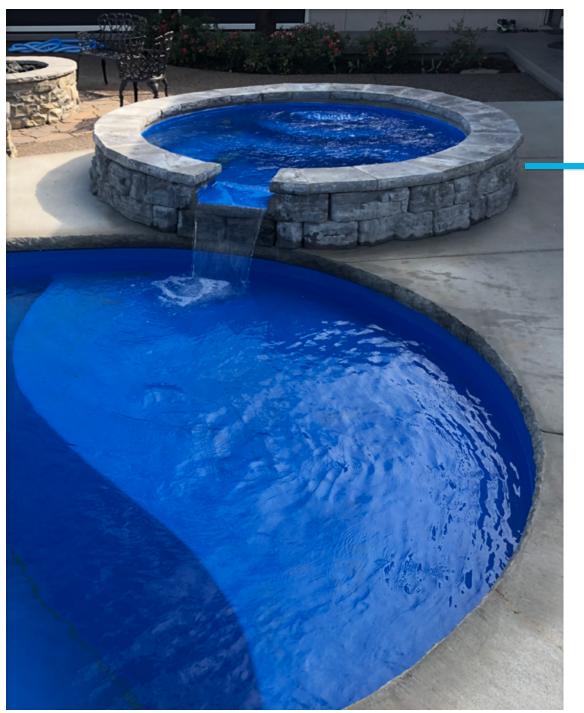

SANDAL BEACH ENTRY I CALIFORNIA

Take your relaxation to a whole new level by adding a spa to your backyard oasis. The Spa accommodates up to seven people with benches all around. You'll enjoy it in every season.

## ROUND SPA

Lap up the luxury with customizable spillways. The Round Spa accommodates up to seven people with a wrap around bench and stylish steps.

Wet Decks up the game in your backyard paradise with custom spillways to create awesome water features. The whole family will love basking in the shallow lounging area.

WET DECK | CALIFORNIA