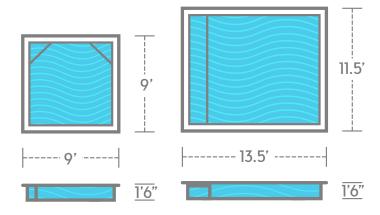

# POOL

If you have a small space and still want a place to have fun in the sun, the Wading Pool delivers with an 18" depth that's a wonderful spot for pets and kids of all ages to play.