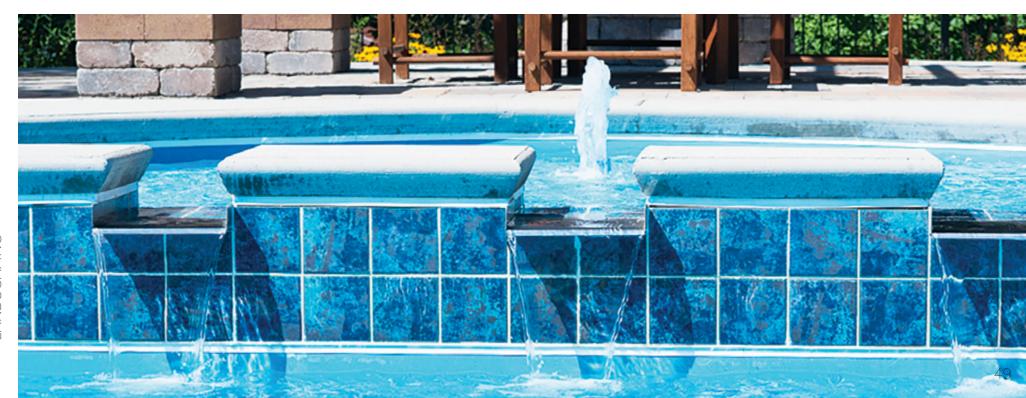

Wet Decks up the game in your backyard paradise with custom spillways to create awesome water features. The whole family will love basking in the shallow lounging area.

WET DECK | CALIFORNIA

#### LANDSCAPING: WATER FEATURES Sophisticated Tranquility

Water features such as fountains, waterfalls and spa jets add a level of sophistication to your backyard oasis. The soothing sound of running water induces a sense of relaxation while blocking out other not-sopleasant neighborhood noises.