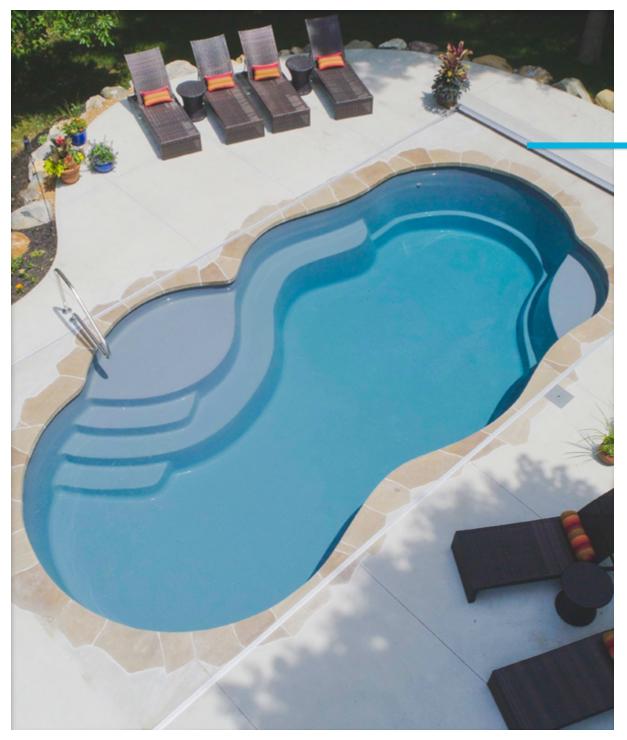

#### BEACHFRONT PROPERTY

Bring the Shore to Your Door

In 2018, Thursday Pools announced the world's first and only TRUE fiberglass beach entry (zero entry) pool designs. Available in a classic rectangle or flirty freeform, these pools give you the luxury of a beach vacation every day, without the hassle of sand in your swimsuit!

## EPIC IN-POOL ENTERTAINING

Sunken Living Area Fiberglass Pool

In 2019, Thursday Pools announced the world's first and only sunken living area fiberglass pool. The sunken living area fiberglass pool options include: