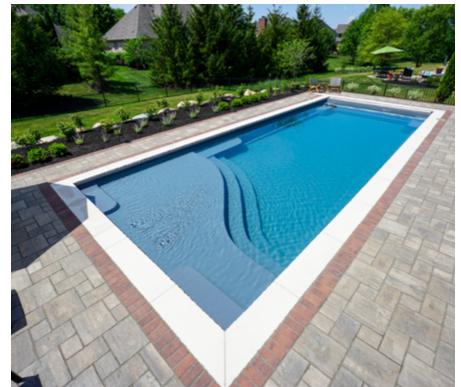

#### POOL COLOR: SANDSTONE

Natural, Tranquil, Refreshing

A sandstone colored pool brings the feeling of the beach to your backyard. Its light teal hue mimics the water reflection that you see off the shores of many beautiful beaches, providing pool goers a natural sea ambiance.

GOLIATH | SANDSTONE