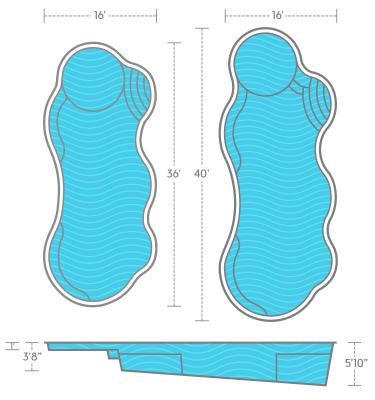

## MONOLITH

The possibilities are endless in this big pool that's built for play with a large flat-bottomed shallow-end. And with a deep-end depth of 8'6", the Monolith is a Type 1 diving pool.