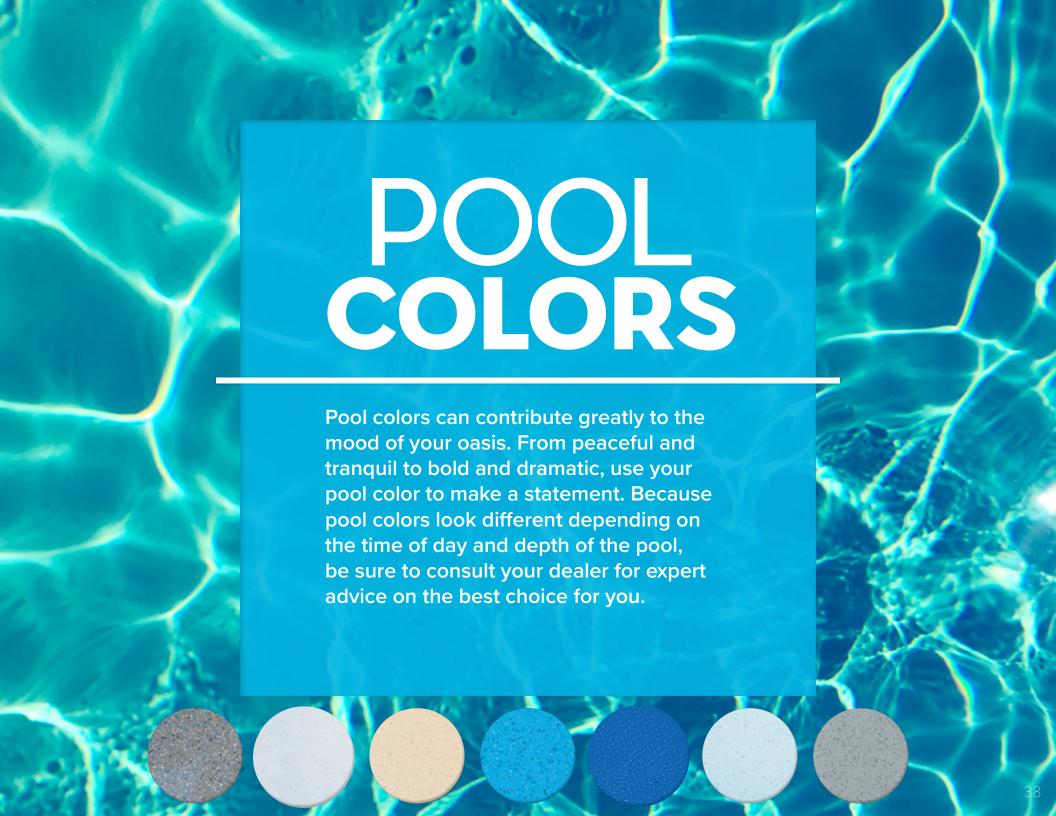

#### POOL COLOR:

### CARIBBEAN SPARKLE

Light, Refreshing, Colorful

Caribbean Sparkle gives your pool a classic pool water color in the daylight. Its light blue hue appears quite refreshing and entices pool goers to take a dip to cool off. The light color has a high light reflection value and is ideal for showing off LED lighting.

#### POOL COLOR: Deep, Relaxing, Mesmerizing

Maya's deep, rich blue gives an elegant feeling to any pool. This beautiful, mesmerizing color induces relaxation and a feeling of wellness day and night.

#### POOL COLOR: CALIFORNIA Brilliant, Sparkling, Invigorating

A pool with the California color sparkles and shimmers in the sunlight providing a crisp refreshing look and an invigorating feeling.

CATHEDRAL | CALIFORNIA

#### POOL COLOR: SANDSTONE

Natural, Tranquil, Refreshing

A sandstone colored pool brings the feeling of the beach to your backyard. Its light teal hue mimics the water reflection that you see off the shores of many beautiful beaches, providing pool goers a natural sea ambiance.

#### POOL COLOR: PEARL Spa-Like, Reflective, Calming

Pearl is zen-like and provides a classic light blue water color. This selection will give you the best light reflection value and is ideal for showing off LED lighting.

### POOL COLOR: GRAPHIE Enchanting, Dramatic, Stately

Graphite gray reflects a steel blue or blue-gray water color. Its color adds a dramatic, classic flair to your pool area.

ASPEN I GRAPHITE

### POOL COLOR: DIAMOND Calm, Clean, Crisp

The diamond color reflects a light shade of blue green. Its neutrality allows you to make a statement with your decor and can help you pull off any look from clean and modern to traditional and stately.