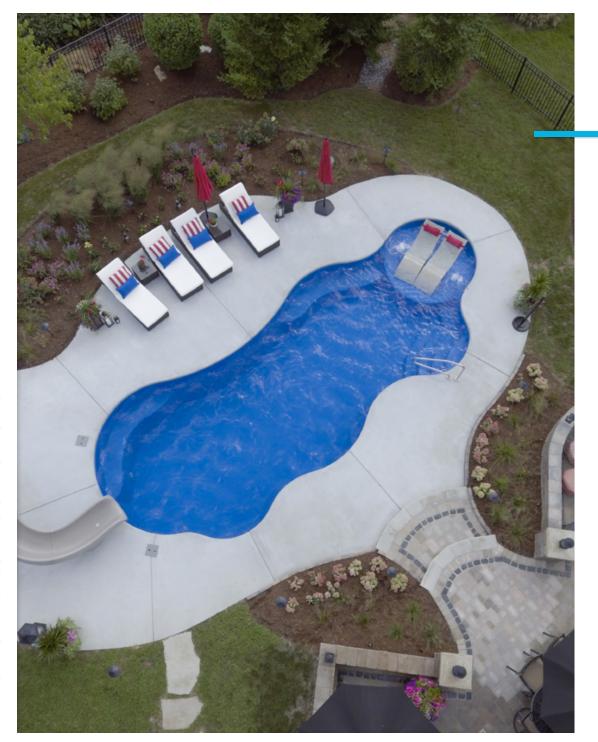

end. And with a deep-end depth of 8'6", the Monolith is a Type 1 diving pool.





## SPIRIT

You'll make memories that will last a lifetime in the Spirit, with elongated benches for soaking and a sport pool depth for play.



SPIRIT I CARIBBEAN SPARKLE



## SEA TURILE

The Sea Turtle is ready for anything, including swim and spa jets. The flat bottom design makes for great conversation or play any time.



SEA TURTLE I CALIFORNIA





## CATHEDRAL

The Cathedral's timeless and classic design will provide an elegant focal point for your backyard paradise, with plenty of room to soak or swim.



CATHEDRAL | CALIFORNIA



#### CATHEDRAL LX

The Cathedral LX takes all the awesome features of the original Cathedral and adds easy in-and-out steps and a sun shelf for lazy days in the sun.







### WELLSPRING

The Wellspring has something for everyone. Deep-end benches and an extra-large sun shelf mean plenty of room to sit and visit for kids and grown-ups alike.



WELLSPRING | MAYA



Pearl is a curvy little beauty with a large 12'-deep lounging area perfect for both toddlers and sunbathers. Wrap-around benches make a great spot for visiting or a long, relaxing soak.



PEARL | CALIFORNIA



Titus' middle name is "Party," with a built-in beverage bench and a perfect depth for standing and socializing or kicking up some water aerobics.





## SUN DAY

Everyone loves Sunday—no worries, no to-do list. Spend your day lounging on the sun shelf, swimming laps or playing games and thinking about how your weekend will never end.



SUN DAY I GRAPHITE





The Grace Beach Entry desig