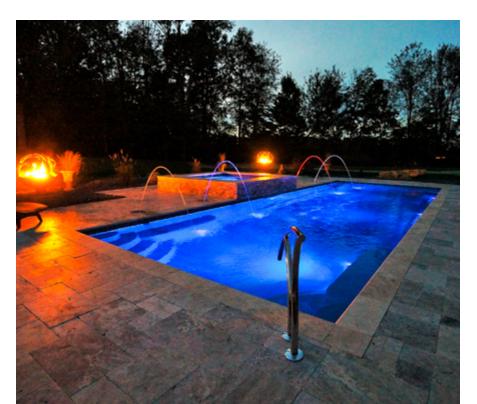

### LANDSCAPING: LIGHTING Mood Enhancers

Whether you use natural fire light, LEDs, or both, lighting can create just the mood you need for a quiet evening with the family or social gathering. Get creative with firepits in pots or rocks to create a natural look. Play with the different LED colors to make a bold and fun backdrop for your social gatherings.