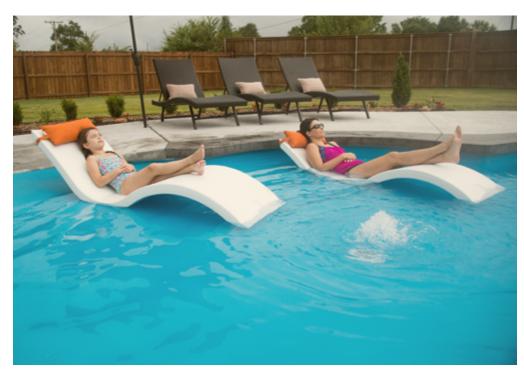

# THE FIBERGLASS POOL LIFESTYLE I RELAXATION

#### LIFESTYLE:

#### RELAXATION

#### Kicking Back

Dangle your feet in the water, lay on a raft or sit poolside wether you want to relax after a long day or relax all day long, your pool is the best place to kick back and chill alone or with loved ones.