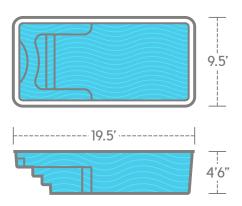

## RECTANGULAR STATEMENT OF THE STATEMENT O

CLASSIC STYLE AND CAREFREE FUN

## ASPEN

A sunbather's dream with a huge, 12" deep tanning ledge. Chill out in the cool water while the rest of the group swims or plays games.

Big and beautiful with plenty of room to swim. Dual deepend benches are perfect for relaxing after an invigorating pool workout.