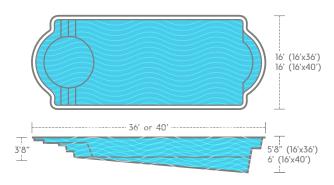

## RECTANGULAR STATEMENT OF THE STATEMENT O

CLASSIC STYLE AND CAREFREE FUN

## ASPEN

A sunbather's dream with a huge, 12" deep tanning ledge. Chill out in the cool water while the rest of the group swims or plays games.

Big and beautiful with plenty of room to swim. Dual deepend benches are perfect for relaxing after an invigorating pool workout.