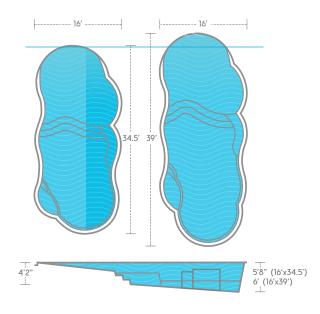

## SUN DAY

Everyone loves Sunday—no worries, no to-do list. Spend your day lounging on the sun shelf, swimming laps or playing games and thinking about how your weekend will never end.

SUN DAY I GRAPHITE

GRACE BEACH ENTRY | DIAMOND

The Sandal Beach Entry design takes its fun and flirty curves from our freeform design, Sun Day. The gentle curves evoke the calming feel of waves on the shore. The spacious beach entry area allows ample space for sun worshipers to relax, while the 12"-deep sun shelf with swim-out provides another area to chill. A courtesy ledge throughout the deep-end allows you to stand and take a break from swimming.