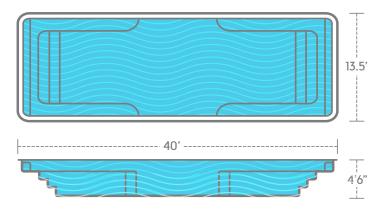

## ASPEN

A sunbather's dream with a huge, 12" deep tanning ledge. Chill out in the cool water while the rest of the group swims or plays games.

Big and beautiful with plenty of room to swim. Dual deepend benches are perfect for relaxing after an invigorating pool workout.