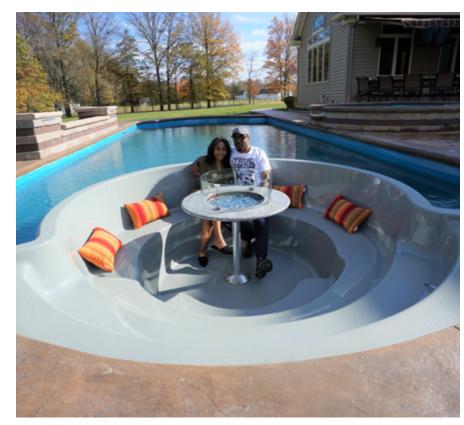

#### LIFESTYLE:

## EPIC IN-POOL ENTERTAINING

Sunken Living Area Fiberglass Pool

In 2019, Thursday Pools announced the world's first and only sunken living area fiberglass pool. The sunken living area fiberglass pool options include:

- A sunken sitting or dining area (with an optional fire pit)
- A swim-up bar
- Or, ultimate pool-in-pool experience—a spa!
- Then, you can top your sunken living area with an optional tanning platform or putting green!

Wow your friends and take your outdoor entertaining from exceptional to EPIC with one of the world's first sunken living area fiberglass pools!