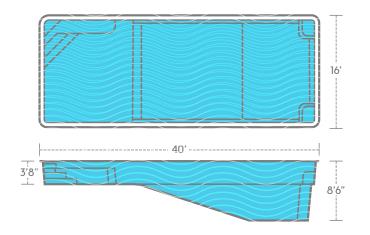

## MONOLITH

The possibilities are endless in this big pool that's built for play with a large flat-bottomed shallow-end. And with a deep-end depth of 8'6", the Monolith is a Type 1 diving pool.