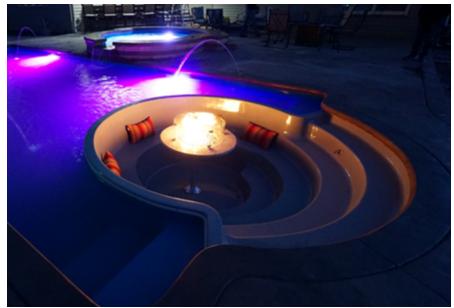

#### LIFESTYLE:

## EPIC IN-POOL ENTERTAINING

Sunken Living Area Fiberglass Pool

In 2019, Thursday Pools announced the world's first and only sunken living area fiberglass pool. The sunken living area fiberglass pool options include:

- A sunken sitting or dining area (with an optional fire pit)
- A swim-up bar
- Or, ultimate pool-in-pool experience—a spa!
- Then, you can top your sunken living area with an optional tanning platform or putting green!

Wow your friends and take your outdoor entertaining from exceptional to EPIC with one of the world's first sunken living area fiberglass pools!