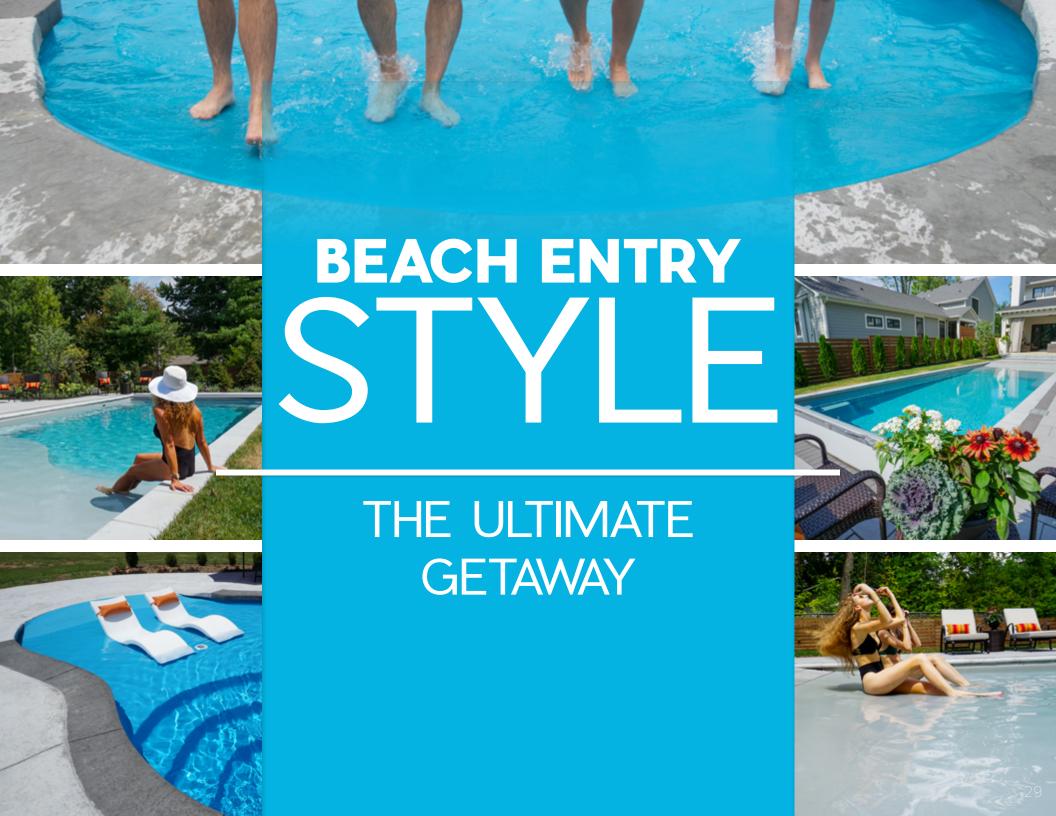

#### BEACHFRONT PROPERTY

Bring the Shore to Your Door

In 2018, Thursday Pools announced the world's first and only TRUE fiberglass beach entry (zero entry) pool designs. Available in a classic rectangle or flirty freeform, these pools give you the luxury of a beach vacation every day, without the hassle of sand in your swimsuit!

The Grace Beach Entry design builds on the fabulous features of our popular Aspen design, with a classic rectangular shape. In addition to the gentle entry slope, there are stairs for those who prefer them, as well as dual deep-end seats with swim-outs and a courtesy ledge throughout the deep-end.

GRACE BEACH ENTRY | DIAMOND

The Sandal Beach Entry design takes its fun and flirty curves from our freeform design, Sun Day. The gentle curves evoke the calming feel of waves on the shore. The spacious beach entry area allows ample space for sun worshipers to relax, while the 12"-deep sun shelf with swim-out provides another area to chill. A courtesy ledge throughout the deep-end allows you to stand and take a break from swimming.