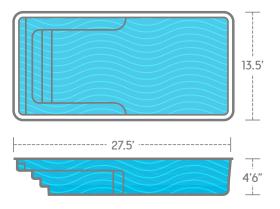

Built for fun and family, Lil Bob will be the social center of the neighborhood with a flat bottom for games and extended benches for relaxing.

The little ones will love the 18" deep wading area, and the big kids can play for hours with the uniform-depth, flat bottom design.