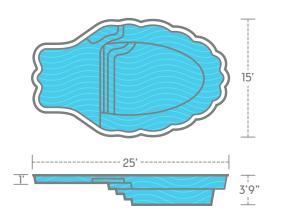

## SEA TURILE

The Sea Turtle is ready for anything, including swim and spa jets. The flat bottom design makes for great conversation or play any time.

SEA TURTLE I CALIFORNIA

SEA TURTLE I CARIBBEAN SPARKLE