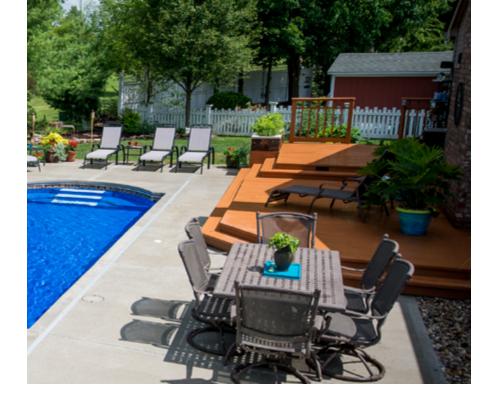

# RAISED DECK Chill Zones

Raised decks provide a designated chill zone with a view, away from splashing and/ or the heat of the sun. They also add a layer of dimension to otherwise flat areas.