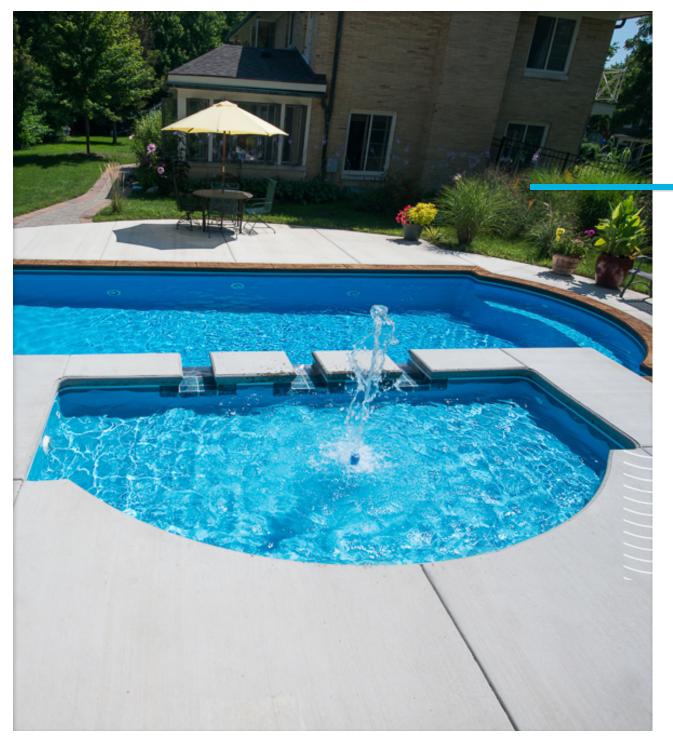

The Grace Beach Entry design builds on the fabulous features of our popular Aspen design, with a classic rectangular shape. In addition to the gentle entry slope, there are stairs for those who prefer them, as well as dual deep-end seats with swim-outs and a courtesy ledge throughout the deep-end.

GRACE BEACH ENTRY | DIAMOND

The Sandal Beach Entry design takes its fun and flirty curves from our freeform design, Sun Day. The gentle curves evoke the calming feel of waves on the shore. The spacious beach entry area allows ample space for sun worshipers to relax, while the 12"-deep sun shelf with swim-out provides another area to chill. A courtesy ledge throughout the deep-end allows you to stand and take a break from swimming.