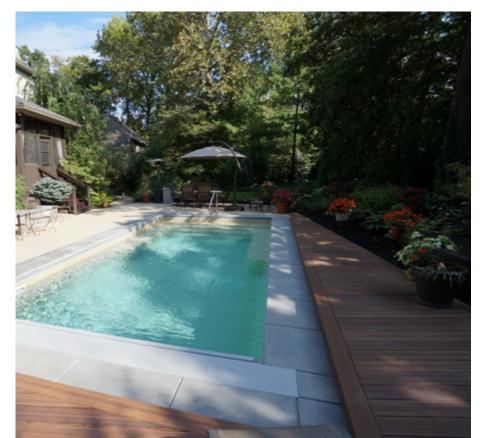

# RAISED DECK Chill Zones

Raised decks provide a designated chill zone with a view, away from splashing and/ or the heat of the sun. They also add a layer of dimension to otherwise flat areas.