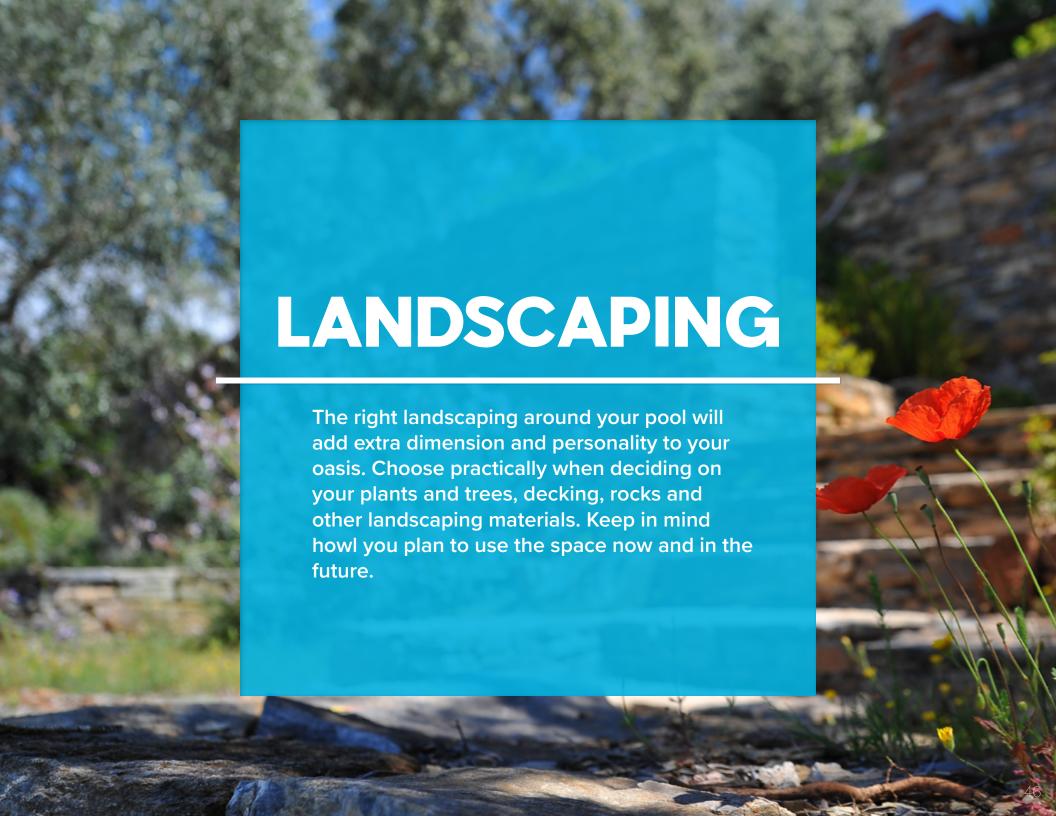

Color & Height

Trees, planted perennials and flowers add splashes of stylish color to complement your pool. Certain evergreen trees and shrubs as well as ornamental grasses provide some height dimension but won't shed leaves into your pool. Potted annual plants also add color and height, and they allow you to easily switch out your color with the seasons.

#### LANDSCAPING: **STONE**Naturally Low Maintenance

Using stone as walls, walkways, borders, or in plant beds brings nature into the mix and provides a low maintenance aesthetic that will last years in the outdoor elements.

#### LANDSCAPING: WATER FEATURES Sophisticated Tranquility

Water features such as fountains, waterfalls and spa jets add a level of sophistication to your backyard oasis. The soothing sound of running water induces a sense of relaxation while blocking out other not-sopleasant neighborhood noises.