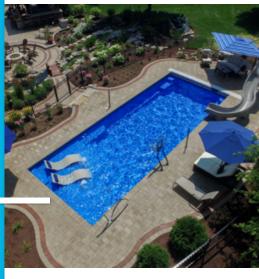

## RECTANGULAR STATEMENT OF THE STATEMENT O

CLASSIC STYLE AND CAREFREE FUN

## ASPEN

A sunbather's dream with a huge, 12" deep tanning ledge. Chill out in the cool water while the rest of the group swims or plays games.

Big and beautiful with plenty of room to swim. Dual deepend benches are perfect for relaxing after an invigorating pool workout.