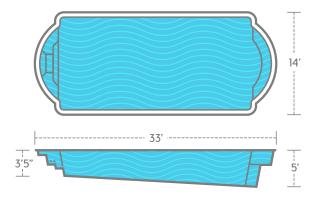

## MONOLITH

The possibilities are endless in this big pool that's built for play with a large flat-bottomed shallow-end. And with a deep-end depth of 8'6", the Monolith is a Type 1 diving pool.