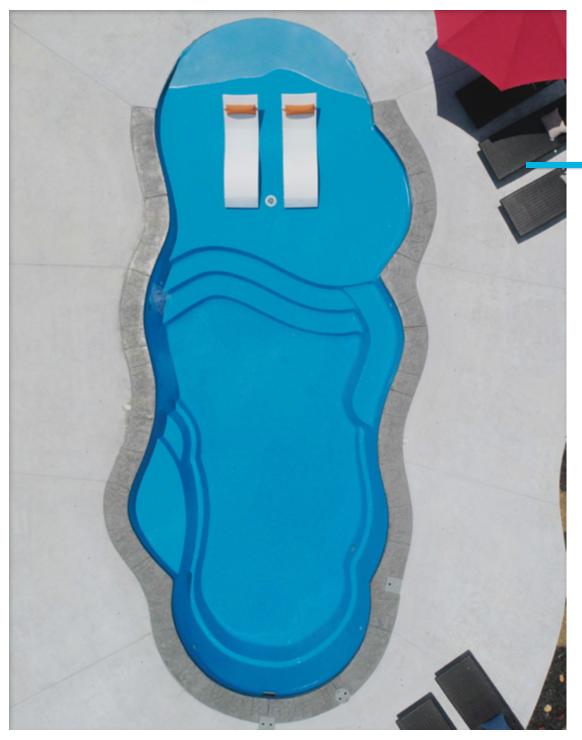

## SUN DAY

Everyone loves Sunday—no worries, no to-do list. Spend your day lounging on the sun shelf, swimming laps or playing games and thinking about how your weekend will never end.

SUN DAY I GRAPHITE

GRACE BEACH ENTRY | DIAMOND

The Sandal Beach Entry design takes its fun and flirty curves from our freeform design, Sun Day. The gentle curves evoke the calming feel of waves on the shore. The spacious beach entry area allows ample space for sun worshipers to relax, while the 12"-deep sun shelf with swim-out provides another area to chill. A courtesy ledge throughout the deep-end allows you to stand and take a break from swimming.