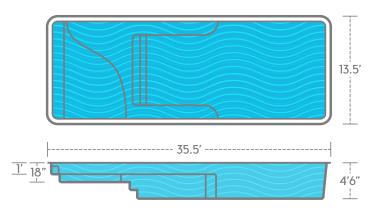

## EPIC IN-POOL ENTERTAINING

Sunken Living Area Fiberglass Pool

In 2019, Thursday Pools announced the world's first and only sunken living area fiberglass pool. The sunken living area fiberglass pool options include:

- A sunken sitting or dining area (with an optional fire pit)
- A swim-up bar
- Or, ultimate pool-in-pool experience—a spa!
- Then, you can top your sunken living area with an optional tanning platform or putting green!

Wow your friends and take your outdoor entertaining from exceptional to EPIC with one of the world's first sunken living area fiberglass pools!