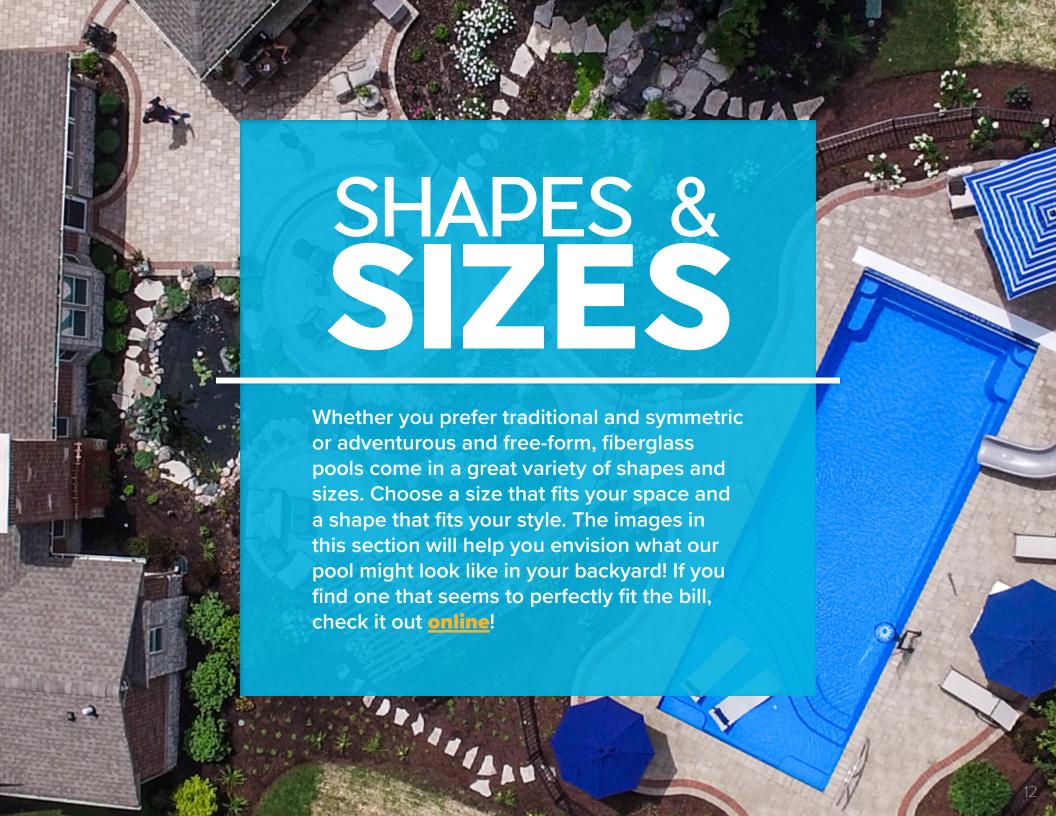

## RECTANGULAR STATEMENT OF THE STATEMENT O

CLASSIC STYLE AND CAREFREE FUN

## ASPEN

A sunbather's dream with a huge, 12" deep tanning ledge. Chill out in the cool water while the rest of the group swims or plays games.

Big and beautiful with plenty of room to swim. Dual deepend benches are perfect for relaxing after an invigorating pool workout.