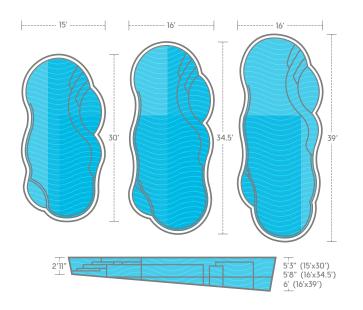

## MONOLITH

The possibilities are endless in this big pool that's built for play with a large flat-bottomed shallow-end. And with a deep-end depth of 8'6", the Monolith is a Type 1 diving pool.

## SPIRIT

You'll make memories that will last a lifetime in the Spirit, with elongated benches for soaking and a sport pool depth for play.

SPIRIT I CARIBBEAN SPARKLE